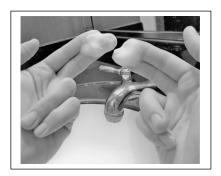

3. Touch the 2<sup>nd</sup> and 3<sup>rd</sup> fingers of both hands together, sharing the foam between both hands.

- 4. Gently close your eyes, do no squeeze too tightly.
- 5. Rub the foam soap into the eyelashes of your closed eyelids for 45 seconds. It is important to agitate the foam soap in multiple directions: side to side motion, up and down and small circles. This will ensure that all lashes have been cleaned thoroughly.
- 6. Rinse with warm water.