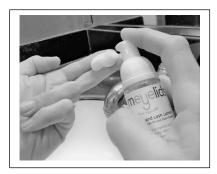

## How to wash your eyelids with meyelids

- 1. Wash your hands with mild soap, rinse well.
- 2. Hold the **meyelids** bottle upright and pump a comfortable amount of foam onto your 2<sup>nd</sup> and 3<sup>rd</sup> fingers.